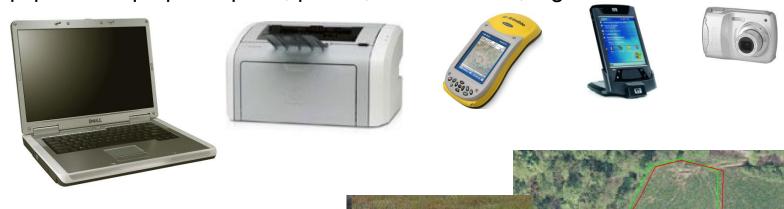

### FIELD INSPECTION

- control of areas and animals

Equipment: laptop computer, printer, GPS reciever, digital camera...

Field work