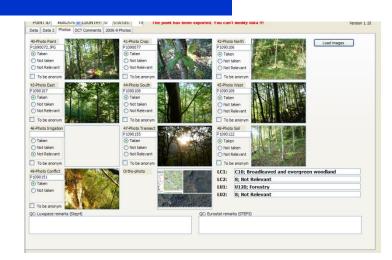

# **CONTROL WITH REMOTE SENSING (CWRS)**

 Five sites for CwrRS, one with VHR +HR images - testisng automatic classification

Ikonos and Quickbird VHR satellite

images, SPOT 5 HR images

 Control is a combination of photo-interpretation (true-colour, false- colour) and rapid field visits.

# **CwRS** pilot study

Buyer: EC JRC

One site in Croatia, one site in Macedonia

• GeoEye VHR satellite images, RapidEye HR images

• Extensive study on OTS controls in both candidate countries including delivery of technical and organizational recommendations for implementation of each method.