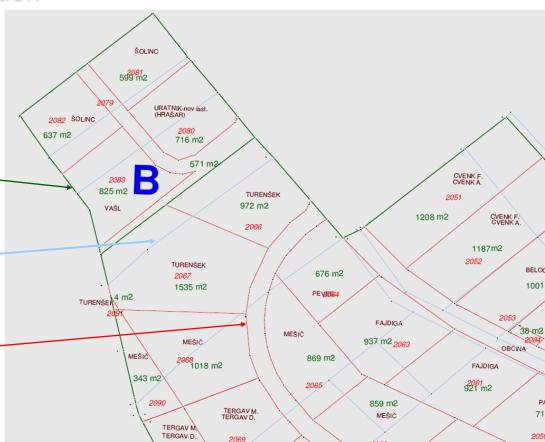

### Land consolidations of built land

Contractual land consolidation of built land – new

parcels are defined by development plan

Outer boundary of \_\_\_\_\_ land consolidation area

Old parcel boundaries

New parcel boundaries