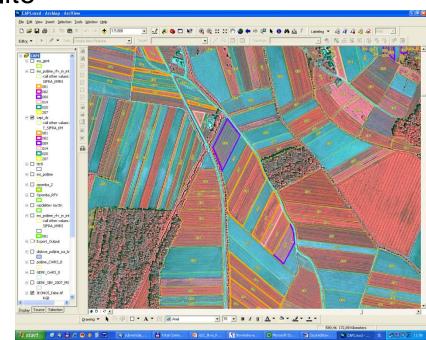

# **CONTROL WITH REMOTE SENSING (CWRS)**

 Five sites for CwrRS, one with VHR +HR images - testisng automatic classification

Ikonos and Quickbird VHR satellite

images, SPOT 5 HR images

 Control is a combination of photo-interpretation (true-colour, false- colour) and rapid field visits.

# **CwRS** pilot study

Buyer: EC JRC

One site in Croatia, one site in Macedonia

• GeoEye VHR satellite images, RapidEye HR images

• Extensive study on OTS controls in both candidate countries including delivery of technical and organizational recommendations for implementation of each method.