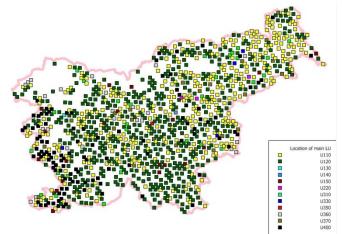

### Statistical services

- collection of agri-environmental data
- land use and land cover
- crop estimation
- real estate census
- population and housing census