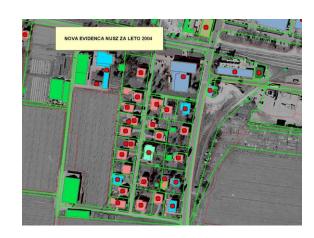

### Real estate data bases (land and buildings)

- analysis of existing situation
- data collection and evaluation
- simulations of various scenarios
- calculations of real estate values, taxation
- advisory services at preparation legislation bases