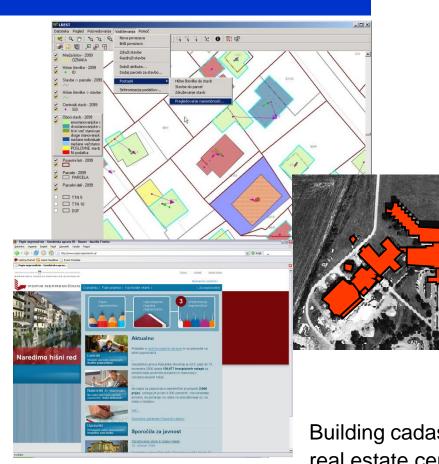

# **REAL-ESTATE** AND SPATIAL DATA ACQUISITION

Cadastre, transformations, digital land cadastre, new cadastre surveys

Building cadastre, real estate census